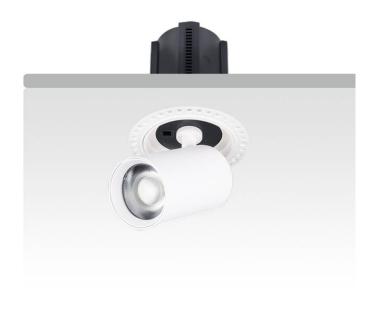

## **GAP RT**

Lavov downlight from the family GAP RT with a power of 12W and a reflector of 24 degrees beam angle. With a total lumen output of 1200lm and an efficacy of 100lm/W. CCT 4000K. . Made in Die Cast Aluminum and finished in White color. DALI driver.