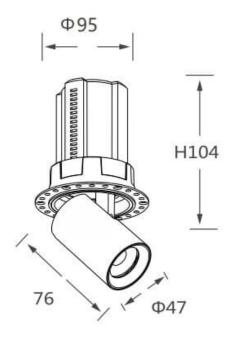

## **GAP RT**

Lavov downlight from the family GAP RT with a power of 12W and a reflector of 24 degrees beam angle. With a total lumen output of 1200lm and an efficacy of 100lm/W. CCT 4000K. . Made in Die Cast Aluminum and finished in White color. DALI driver.