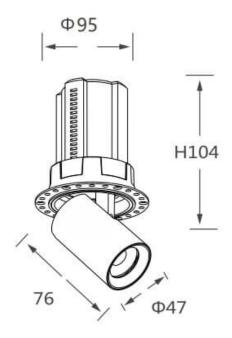

## **Scheme**

| Product                    |                |
|----------------------------|----------------|
| Real power (W)             | 12             |
| Real luminous flux (Lm)    | 1200           |
| Luminous efficiency (Lm/W) | 100            |
| Beam angle (º)             | 24             |
| Life time (h)              | 50000 h L80B10 |
| Colour                     | Black          |
| Control gear included      | Yes            |
| Control gear               | DALI           |
| Flicker Free               | Yes            |
| Light source               | LED            |
| Type of LED                | СОВ            |
| Colour temperature (K)     | 4000K          |
| Colour consistency (SDCM)  | SDCM<3         |
| CRI                        | 90             |