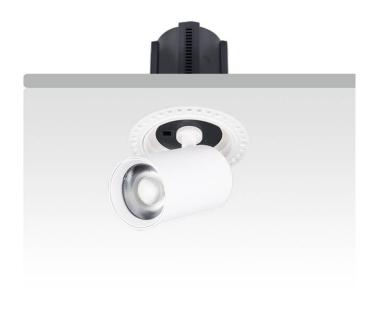

## **GAP RT**

Lavov downlight from the family GAP RT with a power of 12W and a reflector of 24 degrees beam angle. With a total lumen output of 1200lm and an efficacy of 100lm/W. CCT 4000K. . Made in Die Cast Aluminum and finished in Black color. DALI driver.

| Item code    | 86.D048.1423.02 |
|--------------|-----------------|
| Product type | Indoor          |
| Category     | Downlights      |
| Family       | GAP             |
| Subfamily    | GAP RT          |
| Distouroms   |                 |