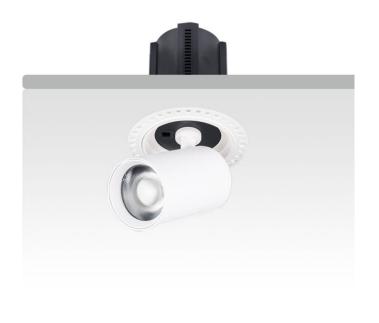

## **GAP RT-Smart**

Lavov downlight from the family GAP RT with a power of 12W and a reflector of 24 degrees beam angle. With a total lumen output of 1200lm and an efficacy of 100lm/W. CCT 4000K. . Made in Die Cast Aluminum and finished in White color. Dimmable Casamby ready driver.

| Item code    | 86.D048.1429.01 |
|--------------|-----------------|
| Product type | Indoor          |
| Category     | Downlights      |
| Family       | GAP             |
| Subfamily    | GAP RT-Smart    |
| Pictograms   |                 |