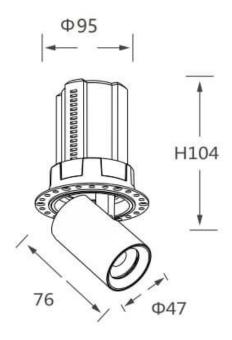

## **Scheme**

| Product                    |                        |
|----------------------------|------------------------|
| Real power (W)             | 12                     |
| Real luminous flux (Lm)    | 1200                   |
| Luminous efficiency (Lm/W) | 100                    |
| Beam angle (º)             | 24                     |
| Life time (h)              | 50000 h L80B10         |
| Colour                     | White                  |
| Control gear included      | Yes                    |
| Control gear               | Dimmable Casamby ready |
| Flicker Free               | Yes                    |
| Light source               | LED                    |
| Type of LED                | СОВ                    |
| Colour temperature (K)     | 4000K                  |
| Colour consistency (SDCM)  | SDCM<3                 |
| CRI                        | 90                     |