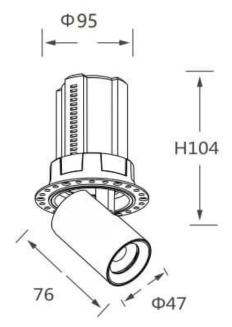

## GAP RT-Smart

Lavov downlight from the family GAP RT with a power of 12W and a reflector of 24 degrees beam angle. With a total lumen output of 1200lm and an efficacy of 100lm/W. CCT 4000K. . Made in Die Cast Aluminum and finished in Black color. Dimmable Casamby ready driver.

| Item code    | 86.D048.1429.02 |  |
|--------------|-----------------|--|
| Product type | Indoor          |  |
| Category     | Downlights      |  |
| Family       | GAP             |  |
| Subfamily    | GAP RT-Smart    |  |
| Distance     |                 |  |