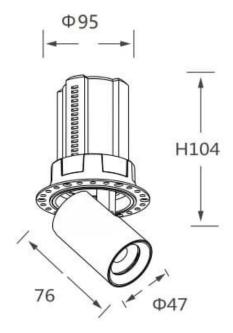

## GAP RT

Lavov downlight from the family GAP RT with a power of 12W and a reflector of 36 degrees beam angle. With a total lumen output of 1200lm and an efficacy of 100lm/W. CCT 4000K. . Made in Die Cast Aluminum and finished in White color. ON/OFF driver.