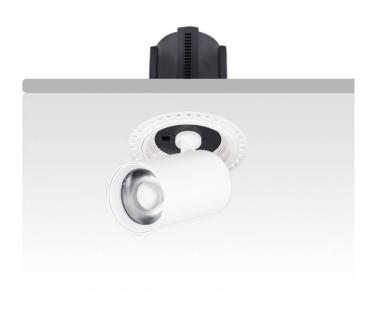

## GAP RT

Lavov downlight from the family GAP RT with a power of 12W and a reflector of 36 degrees beam angle. With a total lumen output of 1200lm and an efficacy of 100lm/W. CCT 4000K. . Made in Die Cast Aluminum and finished in White color. ON/OFF driver.