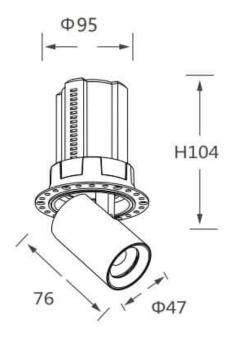

## **GAP RT**

Lavov downlight from the family GAP RT with a power of 12W and a reflector of 36 degrees beam angle. With a total lumen output of 1200lm and an efficacy of 100lm/W. CCT 4000K. . Made in Die Cast Aluminum and finished in Black color. ON/OFF driver.

## Pictograms

| Product                    |                |
|----------------------------|----------------|
| Real power (W)             | 12             |
| Real luminous flux (Lm)    | 1200           |
| Luminous efficiency (Lm/W) | 100            |
| Beam angle (º)             | 36             |
| Life time (h)              | 50000 h L80B10 |
| Colour                     | Black          |
| Control gear included      | Yes            |
| Control gear               | ON/OFF         |
| Flicker Free               | Yes            |
| Light source               | LED            |
| Type of LED                | СОВ            |
| Colour temperature (K)     | 4000K          |
| Colour consistency (SDCM)  | SDCM<3         |
| CRI                        | 90             |