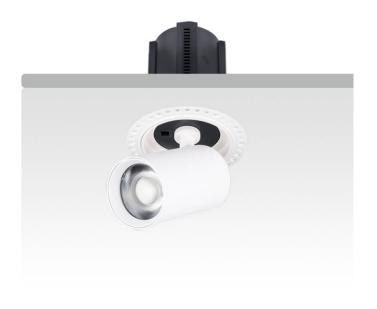

## **GAP RT**

Lavov downlight from the family GAP RT with a power of 12W and a reflector of 36 degrees beam angle. With a total lumen output of 1200lm and an efficacy of 100lm/W. CCT 4000K. . Made in Die Cast Aluminum and finished in Black color. ON/OFF driver.

## Pictograms

| Product                    |                |
|----------------------------|----------------|
| Real power (W)             | 12             |
| Real luminous flux (Lm)    | 1200           |
| Luminous efficiency (Lm/W) | 100            |
| Beam angle (º)             | 36             |
| Life time (h)              | 50000 h L80B10 |
| Colour                     | Black          |
| Control gear included      | Yes            |
| Control gear               | ON/OFF         |
| Flicker Free               | Yes            |
| Light source               | LED            |
| Type of LED                | СОВ            |
| Colour temperature (K)     | 4000K          |
| Colour consistency (SDCM)  | SDCM<3         |
| CRI                        | 90             |