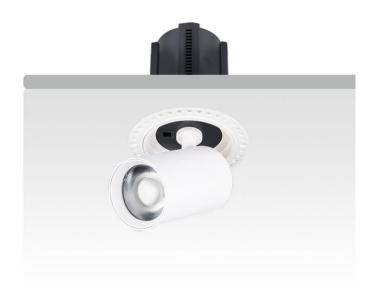

## **GAP RT**

Lavov downlight from the family GAP RT with a power of 12W and a reflector of 36 degrees beam angle. With a total lumen output of 1200lm and an efficacy of 100lm/W. CCT 4000K. . Made in Die Cast Aluminum and finished in White color. DALI driver.