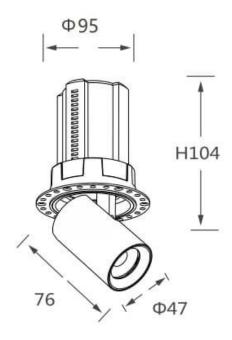

## **Scheme**

| Product                    |                |
|----------------------------|----------------|
| Real power (W)             | 12             |
| Real luminous flux (Lm)    | 1200           |
| Luminous efficiency (Lm/W) | 100            |
| Beam angle (º)             | 36             |
| Life time (h)              | 50000 h L80B10 |
| Colour                     | White          |
| Control gear included      | Yes            |
| Control gear               | DALI           |
| Flicker Free               | Yes            |
| Light source               | LED            |
| Type of LED                | СОВ            |
| Colour temperature (K)     | 4000K          |
| Colour consistency (SDCM)  | SDCM<3         |
| CRI                        | 90             |