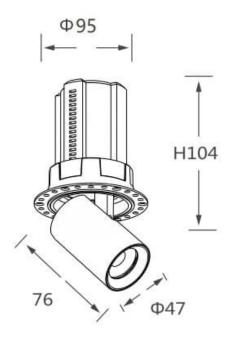

## **GAP RT**

Lavov downlight from the family GAP RT with a power of 12W and a reflector of 36 degrees beam angle. With a total lumen output of 1200lm and an efficacy of 100lm/W. CCT 4000K. . Made in Die Cast Aluminum and finished in Black color. DALI driver.