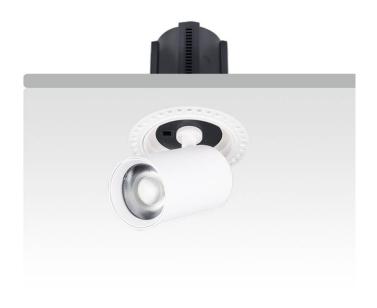

## **GAP RT**

Lavov downlight from the family GAP RT with a power of 12W and a reflector of 36 degrees beam angle. With a total lumen output of 1200lm and an efficacy of 100lm/W. CCT 4000K. . Made in Die Cast Aluminum and finished in Black color. DALI driver.