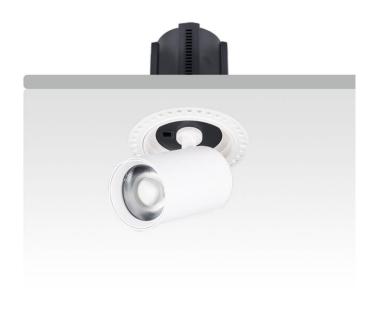

## **GAP RT-Smart**

Lavov downlight from the family GAP RT with a power of 12W and a reflector of 36 degrees beam angle. With a total lumen output of 1200lm and an efficacy of 100lm/W. CCT 4000K. . Made in Die Cast Aluminum and finished in White color. Dimmable Casamby ready driver.

| Item code    | 86.D048.1439.01 |
|--------------|-----------------|
| Product type | Indoor          |
| Category     | Downlights      |
| Family       | GAP             |
| Subfamily    | GAP RT-Smart    |
| Dist         |                 |