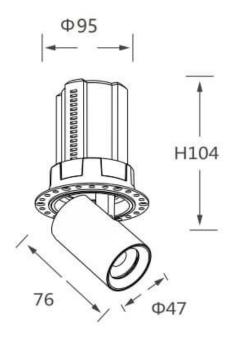

## **Scheme**

| Product                    |                        |
|----------------------------|------------------------|
| Real power (W)             | 12                     |
| Real luminous flux (Lm)    | 1200                   |
| Luminous efficiency (Lm/W) | 100                    |
| Beam angle (º)             | 36                     |
| Life time (h)              | 50000 h L80B10         |
| Colour                     | White                  |
| Control gear included      | Yes                    |
| Control gear               | Dimmable Casamby ready |
| Flicker Free               | Yes                    |
| Light source               | LED                    |
| Type of LED                | СОВ                    |
| Colour temperature (K)     | 4000K                  |
| Colour consistency (SDCM)  | SDCM<3                 |
| CRI                        | 90                     |