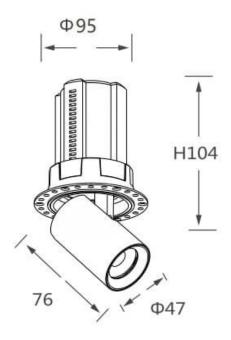

## **Scheme**

| Product                    |                        |
|----------------------------|------------------------|
| Real power (W)             | 12                     |
| Real luminous flux (Lm)    | 1200                   |
| Luminous efficiency (Lm/W) | 100                    |
| Beam angle (º)             | 36                     |
| Life time (h)              | 50000 h L80B10         |
| Colour                     | Black                  |
| Control gear included      | Yes                    |
| Control gear               | Dimmable Casamby ready |
| Flicker Free               | Yes                    |
| Light source               | LED                    |
| Type of LED                | СОВ                    |
| Colour temperature (K)     | 4000K                  |
| Colour consistency (SDCM)  | SDCM<3                 |
| CRI                        | 90                     |