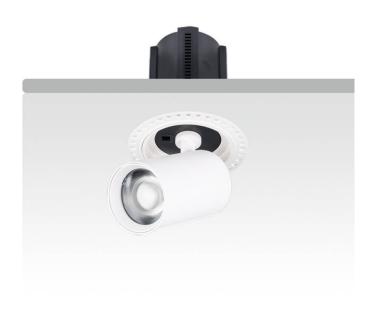

## GAP RT

Lavov downlight from the family GAP RT with a power of 15W and a reflector of 15 degrees beam angle. With a total lumen output of 1500lm and an efficacy of 100lm/W. CCT 3000K. . Made in Die Cast Aluminum and finished in White color. ON/OFF driver.