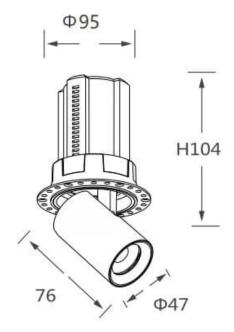

## GAP RT

Lavov downlight from the family GAP RT with a power of 15W and a reflector of 15 degrees beam angle. With a total lumen output of 1500lm and an efficacy of 100lm/W. CCT 3000K. . Made in Die Cast Aluminum and finished in White color. ON/OFF driver.