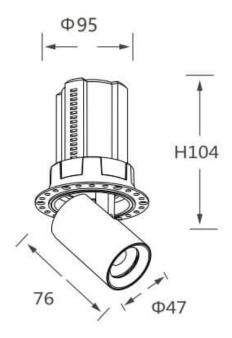

## **GAP RT**

Lavov downlight from the family GAP RT with a power of 15W and a reflector of 15 degrees beam angle. With a total lumen output of 1500lm and an efficacy of 100lm/W. CCT 3000K. . Made in Die Cast Aluminum and finished in Black color. ON/OFF driver.