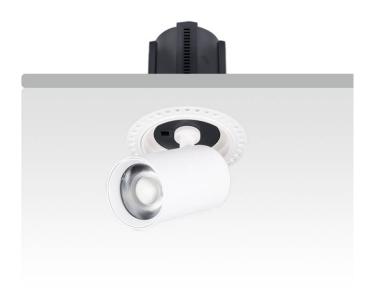

## **GAP RT**

Lavov downlight from the family GAP RT with a power of 15W and a reflector of 15 degrees beam angle. With a total lumen output of 1500lm and an efficacy of 100lm/W. CCT 3000K. . Made in Die Cast Aluminum and finished in Black color. ON/OFF driver.