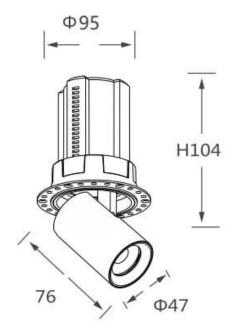

## GAP RT

Lavov downlight from the family GAP RT with a power of 15W and a reflector of 15 degrees beam angle. With a total lumen output of 1500lm and an efficacy of 100lm/W. CCT 3000K. . Made in Die Cast Aluminum and finished in White color. DALI driver.