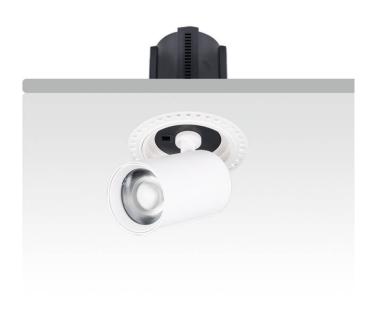

## GAP RT

Lavov downlight from the family GAP RT with a power of 15W and a reflector of 15 degrees beam angle. With a total lumen output of 1500lm and an efficacy of 100lm/W. CCT 3000K. . Made in Die Cast Aluminum and finished in White color. DALI driver.