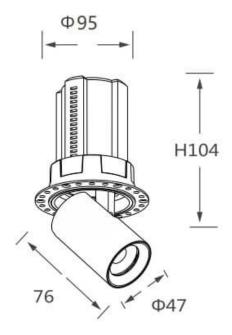

## **GAP RT**

Lavov downlight from the family GAP RT with a power of 15W and a reflector of 15 degrees beam angle. With a total lumen output of 1500lm and an efficacy of 100lm/W. CCT 3000K. . Made in Die Cast Aluminum and finished in Black color. DALI driver.