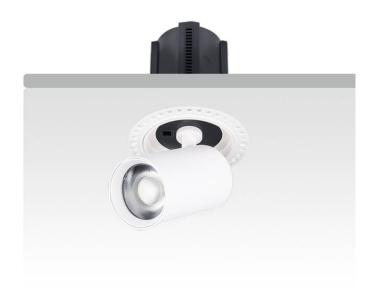

## **GAP RT**

Lavov downlight from the family GAP RT with a power of 15W and a reflector of 15 degrees beam angle. With a total lumen output of 1500lm and an efficacy of 100lm/W. CCT 3000K. . Made in Die Cast Aluminum and finished in Black color. DALI driver.