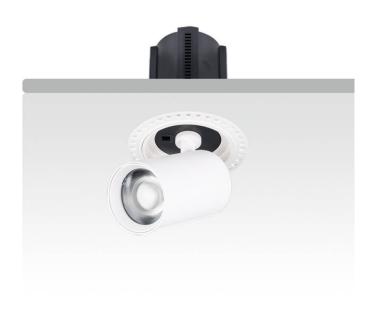

## GAP RT-Smart

Lavov downlight from the family GAP RT with a power of 15W and a reflector of 15 degrees beam angle. With a total lumen output of 1500lm and an efficacy of 100lm/W. CCT 3000K. . Made in Die Cast Aluminum and finished in White color. Dimmable Casamby ready driver.

Pictograms

| Product                    |                        |
|----------------------------|------------------------|
| Real power (W)             | 15                     |
| Real luminous flux (Lm)    | 1500                   |
| Luminous efficiency (Lm/W) | 100                    |
| Beam angle (º)             | 15                     |
| Life time (h)              | 50000 h L80B10         |
| Colour                     | White                  |
| Control gear included      | Yes                    |
| Control gear               | Dimmable Casamby ready |
| Flicker Free               | Yes                    |
| Light source               | LED                    |
| Type of LED                | СОВ                    |
| Colour temperature (K)     | 3000K                  |
| Colour consistency (SDCM)  | SDCM<3                 |
| CRI                        | 90                     |
|                            |                        |