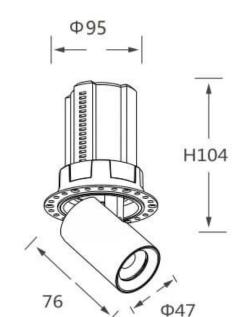

## GAP RT-Smart

Lavov downlight from the family GAP RT with a power of 15W and a reflector of 15 degrees beam angle. With a total lumen output of 1500lm and an efficacy of 100lm/W. CCT 3000K. . Made in Die Cast Aluminum and finished in White color. Dimmable Casamby ready driver.

| Item code    | 86.D048.2319.01 |
|--------------|-----------------|
| Product type | Indoor          |
| Category     | Downlights      |
| Family       | GAP             |
| Subfamily    | GAP RT-Smart    |
| Distograma   |                 |

Pictograms



| Product                    |                        |
|----------------------------|------------------------|
| Real power (W)             | 15                     |
| Real luminous flux (Lm)    | 1500                   |
| Luminous efficiency (Lm/W) | 100                    |
| Beam angle (º)             | 15                     |
| Life time (h)              | 50000 h L80B10         |
| Colour                     | White                  |
| Control gear included      | Yes                    |
| Control gear               | Dimmable Casamby ready |
| Flicker Free               | Yes                    |
| Light source               | LED                    |
| Type of LED                | СОВ                    |
| Colour temperature (K)     | 3000K                  |
| Colour consi