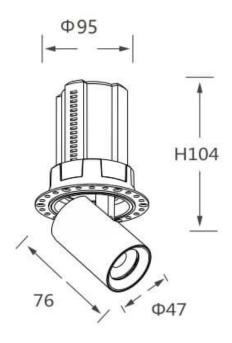

## **Scheme**

| Product                    |                        |
|----------------------------|------------------------|
| Real power (W)             | 15                     |
| Real luminous flux (Lm)    | 1500                   |
| Luminous efficiency (Lm/W) | 100                    |
| Beam angle (º)             | 15                     |
| Life time (h)              | 50000 h L80B10         |
| Colour                     | Black                  |
| Control gear included      | Yes                    |
| Control gear               | Dimmable Casamby ready |
| Flicker Free               | Yes                    |
| Light source               | LED                    |
| Type of LED                | СОВ                    |
| Colour temperature (K)     | 3000K                  |
| Colour consistency (SDCM)  | SDCM<3                 |
| CRI                        | 90                     |