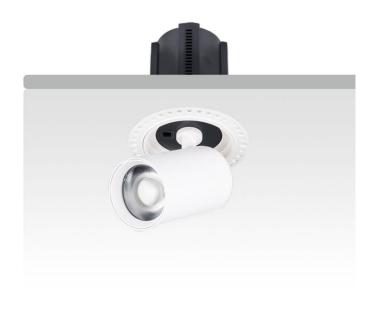

## **GAP RT-Smart**

Lavov downlight from the family GAP RT with a power of 15W and a reflector of 15 degrees beam angle. With a total lumen output of 1500lm and an efficacy of 100lm/W. CCT 3000K. . Made in Die Cast Aluminum and finished in Black color. Dimmable Casamby ready driver.