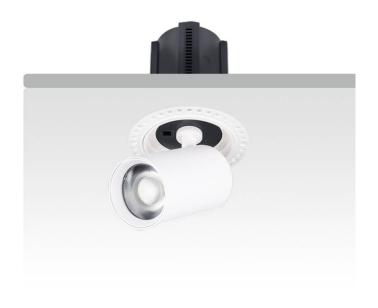

## **GAP RT**

Lavov downlight from the family GAP RT with a power of 15W and a reflector of 24 degrees beam angle. With a total lumen output of 1500lm and an efficacy of 100lm/W. CCT 3000K. . Made in Die Cast Aluminum and finished in White color. ON/OFF driver.

| Item code    | 86.D048.2321.01 |  |
|--------------|-----------------|--|
| Product type | Indoor          |  |
| Category     | Downlights      |  |
| Family       | GAP             |  |
| Subfamily    | GAP RT          |  |
| Distourans   | -               |  |