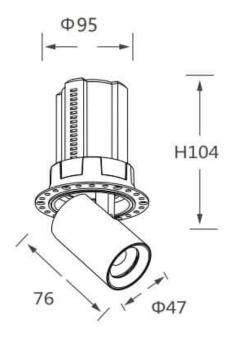

## **GAP RT**

Lavov downlight from the family GAP RT with a power of 15W and a reflector of 24 degrees beam angle. With a total lumen output of 1500lm and an efficacy of 100lm/W. CCT 3000K. . Made in Die Cast Aluminum and finished in White color. ON/OFF driver.

| Item code    | 86.D048.2321.01 |  |
|--------------|-----------------|--|
| Product type | Indoor          |  |
| Category     | Downlights      |  |
| Family       | GAP             |  |
| Subfamily    | GAP RT          |  |
| Distourans   | -               |  |