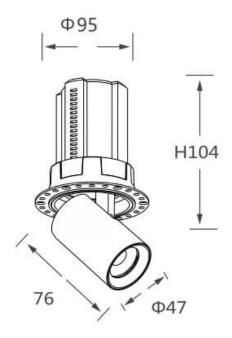

## **GAP RT**

Lavov downlight from the family GAP RT with a power of 15W and a reflector of 24 degrees beam angle. With a total lumen output of 1500lm and an efficacy of 100lm/W. CCT 3000K. . Made in Die Cast Aluminum and finished in Black color. ON/OFF driver.