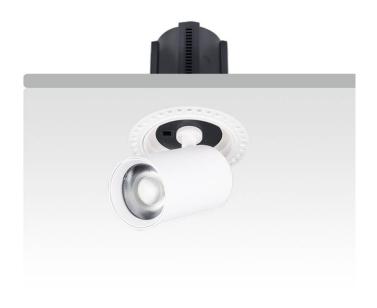

## **GAP RT**

Lavov downlight from the family GAP RT with a power of 15W and a reflector of 24 degrees beam angle. With a total lumen output of 1500lm and an efficacy of 100lm/W. CCT 3000K. . Made in Die Cast Aluminum and finished in Black color. ON/OFF driver.