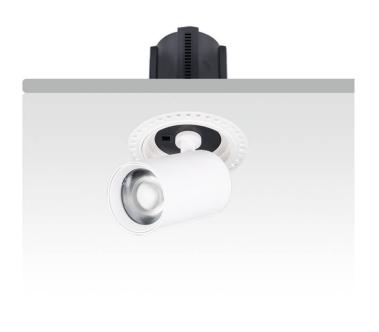

## GAP RT

Lavov downlight from the family GAP RT with a power of 15W and a reflector of 24 degrees beam angle. With a total lumen output of 1500lm and an efficacy of 100lm/W. CCT 3000K. . Made in Die Cast Aluminum and finished in Black color. DALI driver.

Pictograms

| Product                    |                |
|----------------------------|----------------|
| Real power (W)             | 15             |
| Real luminous flux (Lm)    | 1500           |
| Luminous efficiency (Lm/W) | 100            |
| Beam angle (º)             | 24             |
| Life time (h)              | 50000 h L80B10 |
| Colour                     | Black          |
| Control gear included      | Yes            |
| Control gear               | DALI           |
| Flicker Free               | Yes            |
| Light source               | LED            |
| Type of LED                | СОВ            |
| Colour temperature (K)     | 3000К          |
| Colour consistency (SDCM)  | SDCM<3         |
| CRI                        | 90             |