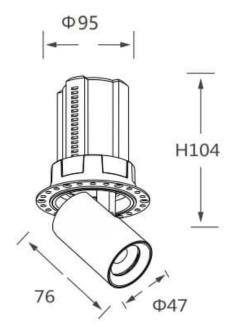

## GAP RT

Lavov downlight from the family GAP RT with a power of 15W and a reflector of 24 degrees beam angle. With a total lumen output of 1500lm and an efficacy of 100lm/W. CCT 3000K. . Made in Die Cast Aluminum and finished in Black color. DALI driver.

Pictograms

| Product                    |                |
|----------------------------|----------------|
| Real power (W)             | 15             |
| Real luminous flux (Lm)    | 1500           |
| Luminous efficiency (Lm/W) | 100            |
| Beam angle (º)             | 24             |
| Life time (h)              | 50000 h L80B10 |
| Colour                     | Black          |
| Control gear included      | Yes            |
| Control gear               | DALI           |
| Flicker Free               | Yes            |
| Light source               | LED            |
| Type of LED                | СОВ            |
| Colour temperature (K)     | 3000К          |
| Colour consistency (SDCM)  | SDCM<3         |
| CRI                        | 90             |