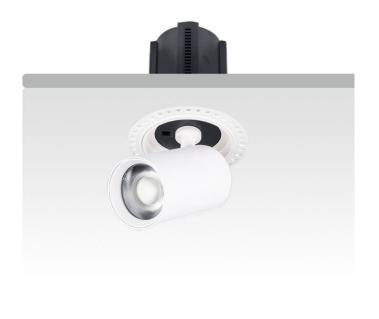

## **GAP RT-Smart**

Lavov downlight from the family GAP RT with a power of 15W and a reflector of 24 degrees beam angle. With a total lumen output of 1500lm and an efficacy of 100lm/W. CCT 3000K. . Made in Die Cast Aluminum and finished in White color. Dimmable Casamby ready driver.