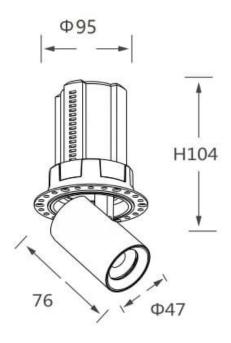

## **GAP RT-Smart**

Lavov downlight from the family GAP RT with a power of 15W and a reflector of 24 degrees beam angle. With a total lumen output of 1500lm and an efficacy of 100lm/W. CCT 3000K. . Made in Die Cast Aluminum and finished in White color. Dimmable Casamby ready driver.