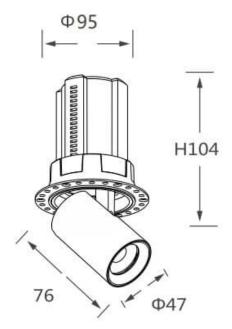

## GAP RT-Smart

Lavov downlight from the family GAP RT with a power of 15W and a reflector of 24 degrees beam angle. With a total lumen output of 1500lm and an efficacy of 100lm/W. CCT 3000K. . Made in Die Cast Aluminum and finished in Black color. Dimmable Casamby ready driver.