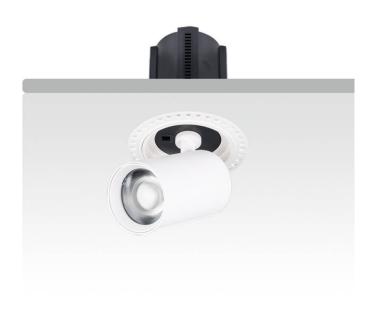

## GAP RT-Smart

Lavov downlight from the family GAP RT with a power of 15W and a reflector of 24 degrees beam angle. With a total lumen output of 1500lm and an efficacy of 100lm/W. CCT 3000K. . Made in Die Cast Aluminum and finished in Black color. Dimmable Casamby ready driver.