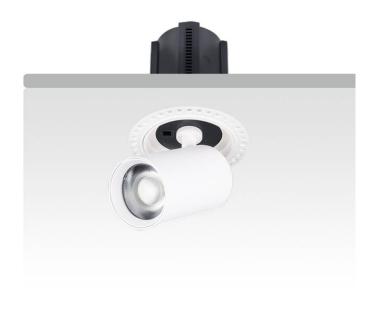

## **GAP RT**

Lavov downlight from the family GAP RT with a power of 15W and a reflector of 36 degrees beam angle. With a total lumen output of 1500lm and an efficacy of 100lm/W. CCT 3000K. . Made in Die Cast Aluminum and finished in White color. ON/OFF driver.