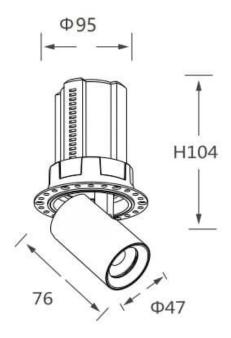

## **GAP RT**

Lavov downlight from the family GAP RT with a power of 15W and a reflector of 36 degrees beam angle. With a total lumen output of 1500lm and an efficacy of 100lm/W. CCT 3000K. . Made in Die Cast Aluminum and finished in White color. ON/OFF driver.