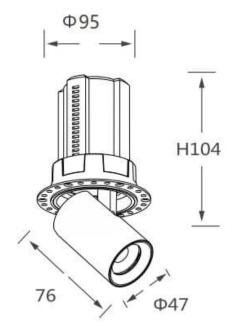

## GAP RT

Lavov downlight from the family GAP RT with a power of 15W and a reflector of 36 degrees beam angle. With a total lumen output of 1500lm and an efficacy of 100lm/W. CCT 3000K. . Made in Die Cast Aluminum and finished in Black color. ON/OFF driver.