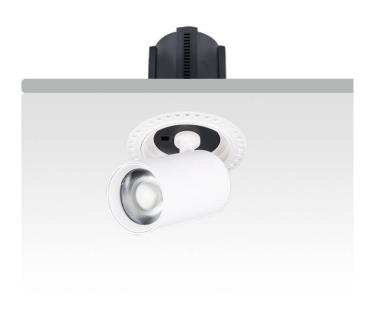

## GAP RT

Lavov downlight from the family GAP RT with a power of 15W and a reflector of 36 degrees beam angle. With a total lumen output of 1500lm and an efficacy of 100lm/W. CCT 3000K. . Made in Die Cast Aluminum and finished in Black color. ON/OFF driver.