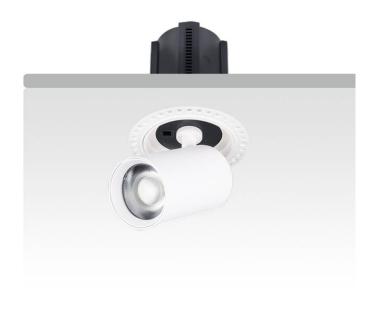

## **GAP RT**

Lavov downlight from the family GAP RT with a power of 15W and a reflector of 36 degrees beam angle. With a total lumen output of 1500lm and an efficacy of 100lm/W. CCT 3000K. . Made in Die Cast Aluminum and finished in White color. DALI driver.