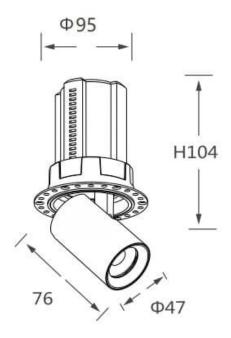

## **GAP RT**

Lavov downlight from the family GAP RT with a power of 15W and a reflector of 36 degrees beam angle. With a total lumen output of 1500lm and an efficacy of 100lm/W. CCT 3000K. . Made in Die Cast Aluminum and finished in White color. DALI driver.