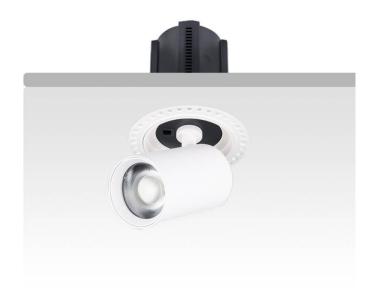

## **GAP RT**

Lavov downlight from the family GAP RT with a power of 15W and a reflector of 36 degrees beam angle. With a total lumen output of 1500lm and an efficacy of 100lm/W. CCT 3000K. . Made in Die Cast Aluminum and finished in Black color. DALI driver.