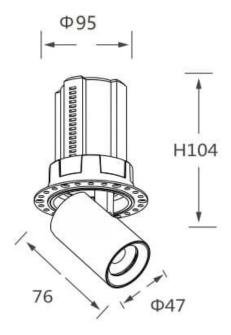

## **GAP RT**

Lavov downlight from the family GAP RT with a power of 15W and a reflector of 36 degrees beam angle. With a total lumen output of 1500lm and an efficacy of 100lm/W. CCT 3000K. . Made in Die Cast Aluminum and finished in Black color. DALI driver.