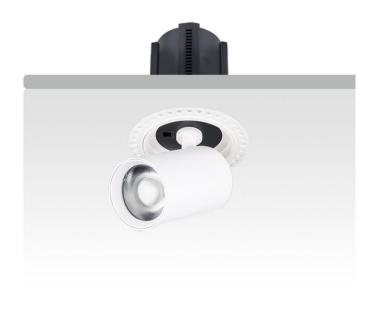

## **GAP RT-Smart**

Lavov downlight from the family GAP RT with a power of 15W and a reflector of 36 degrees beam angle. With a total lumen output of 1500lm and an efficacy of 100lm/W. CCT 3000K. . Made in Die Cast Aluminum and finished in White color. Dimmable Casamby ready driver.

| Item code    | 86.D048.2339.01 |  |
|--------------|-----------------|--|
| Product type | Indoor          |  |
| Category     | Downlights      |  |
| Family       | GAP             |  |
| Subfamily    | GAP RT-Smart    |  |
| Pictograms   |                 |  |