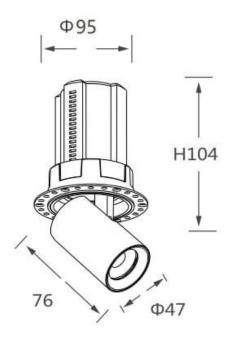

## **GAP RT-Smart**

Lavov downlight from the family GAP RT with a power of 15W and a reflector of 36 degrees beam angle. With a total lumen output of 1500lm and an efficacy of 100lm/W. CCT 3000K. . Made in Die Cast Aluminum and finished in White color. Dimmable Casamby ready driver.

| Item code    | 86.D048.2339.01 |  |
|--------------|-----------------|--|
| Product type | Indoor          |  |
| Category     | Downlights      |  |
| Family       | GAP             |  |
| Subfamily    | GAP RT-Smart    |  |
| Pictograms   |                 |  |