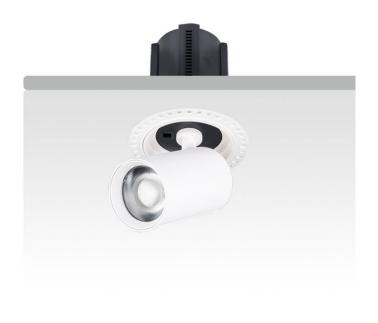

## **GAP RT-Smart**

Lavov downlight from the family GAP RT with a power of 15W and a reflector of 36 degrees beam angle. With a total lumen output of 1500lm and an efficacy of 100lm/W. CCT 3000K. . Made in Die Cast Aluminum and finished in Black color. Dimmable Casamby ready driver.