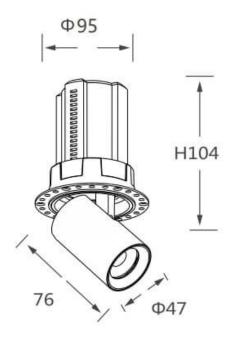

## **GAP RT-Smart**

Lavov downlight from the family GAP RT with a power of 15W and a reflector of 36 degrees beam angle. With a total lumen output of 1500lm and an efficacy of 100lm/W. CCT 3000K. . Made in Die Cast Aluminum and finished in Black color. Dimmable Casamby ready driver.