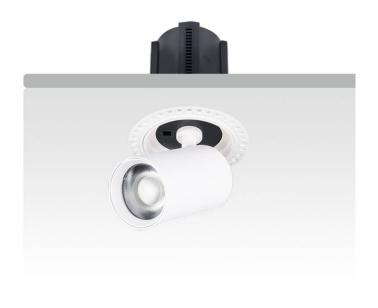

## **GAP RT**

Lavov downlight from the family GAP RT with a power of 15W and a reflector of 15 degrees beam angle. With a total lumen output of 1500lm and an efficacy of 100lm/W. CCT 4000K. . Made in Die Cast Aluminum and finished in Black color. ON/OFF driver.

| Item code    | 86.D048.2411.02 |  |
|--------------|-----------------|--|
| Product type | Indoor          |  |
| Category     | Downlights      |  |
| Family       | GAP             |  |
| Subfamily    | GAP RT          |  |
| Distograms   |                 |  |