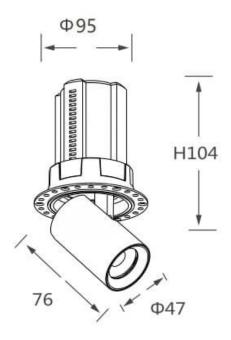

## **GAP RT**

Lavov downlight from the family GAP RT with a power of 15W and a reflector of 15 degrees beam angle. With a total lumen output of 1500lm and an efficacy of 100lm/W. CCT 4000K. . Made in Die Cast Aluminum and finished in Black color. ON/OFF driver.

| Item code    | 86.D048.2411.02 |  |
|--------------|-----------------|--|
| Product type | Indoor          |  |
| Category     | Downlights      |  |
| Family       | GAP             |  |
| Subfamily    | GAP RT          |  |
| Distograms   |                 |  |