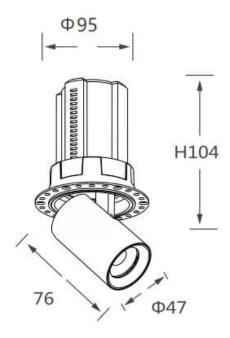

## **Scheme**

| Product                    |                |
|----------------------------|----------------|
| Real power (W)             | 15             |
| Real luminous flux (Lm)    | 1500           |
| Luminous efficiency (Lm/W) | 100            |
| Beam angle (º)             | 15             |
| Life time (h)              | 50000 h L80B10 |
| Colour                     | White          |
| Control gear included      | Yes            |
| Control gear               | DALI           |
| Flicker Free               | Yes            |
| Light source               | LED            |
| Type of LED                | СОВ            |
| Colour temperature (K)     | 4000K          |
| Colour consistency (SDCM)  | SDCM<3         |
| CRI                        | 90             |