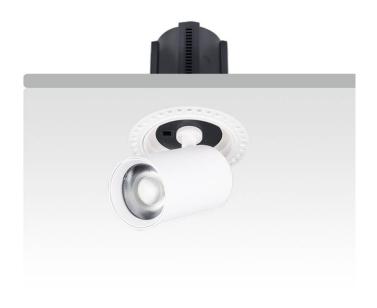

## **GAP RT**

Lavov downlight from the family GAP RT with a power of 15W and a reflector of 15 degrees beam angle. With a total lumen output of 1500lm and an efficacy of 100lm/W. CCT 4000K. . Made in Die Cast Aluminum and finished in White color. DALI driver.