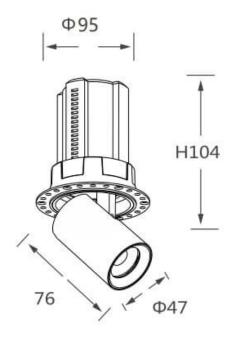

## **GAP RT**

Lavov downlight from the family GAP RT with a power of 15W and a reflector of 15 degrees beam angle. With a total lumen output of 1500lm and an efficacy of 100lm/W. CCT 4000K. . Made in Die Cast Aluminum and finished in Black color. DALI driver.

| Item code    | 86.D048.2413.02      |  |
|--------------|----------------------|--|
| Product type | Indoor<br>Downlights |  |
| Category     |                      |  |
| Family       | GAP                  |  |
| Subfamily    | GAP RT               |  |
| Distouroms   | <del></del>          |  |