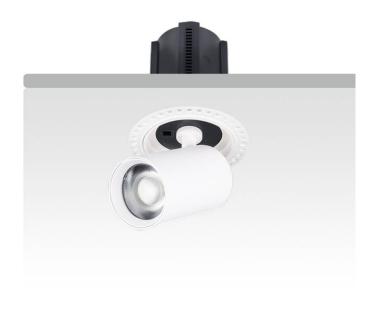

## **GAP RT**

Lavov downlight from the family GAP RT with a power of 15W and a reflector of 15 degrees beam angle. With a total lumen output of 1500lm and an efficacy of 100lm/W. CCT 4000K. . Made in Die Cast Aluminum and finished in Black color. DALI driver.

| Item code    | 86.D048.2413.02      |  |
|--------------|----------------------|--|
| Product type | Indoor<br>Downlights |  |
| Category     |                      |  |
| Family       | GAP                  |  |
| Subfamily    | GAP RT               |  |
| Distouroms   | <del></del>          |  |