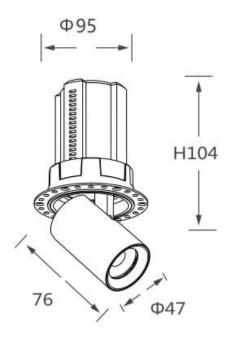

## **Scheme**

| Product                    |                        |
|----------------------------|------------------------|
| Real power (W)             | 15                     |
| Real luminous flux (Lm)    | 1500                   |
| Luminous efficiency (Lm/W) | 100                    |
| Beam angle (º)             | 15                     |
| Life time (h)              | 50000 h L80B10         |
| Colour                     | White                  |
| Control gear included      | Yes                    |
| Control gear               | Dimmable Casamby ready |
| Flicker Free               | Yes                    |
| Light source               | LED                    |
| Type of LED                | СОВ                    |
| Colour temperature (K)     | 4000K                  |
| Colour consistency (SDCM)  | SDCM<3                 |
| CRI                        | 90                     |