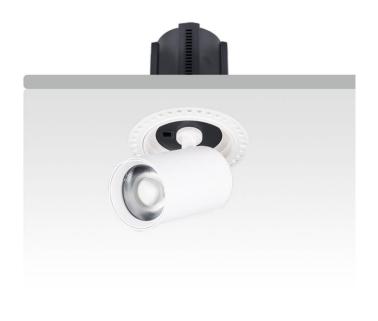

## **GAP RT-Smart**

Lavov downlight from the family GAP RT with a power of 15W and a reflector of 15 degrees beam angle. With a total lumen output of 1500lm and an efficacy of 100lm/W. CCT 4000K. . Made in Die Cast Aluminum and finished in White color. Dimmable Casamby ready driver.