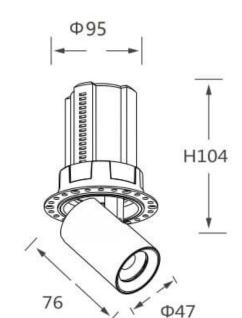

## GAP RT-Smart

Lavov downlight from the family GAP RT with a power of 15W and a reflector of 15 degrees beam angle. With a total lumen output of 1500lm and an efficacy of 100lm/W. CCT 4000K. . Made in Die Cast Aluminum and finished in Black color. Dimmable Casamby ready driver.

| Item code    | 86.D048.2419.02 |
|--------------|-----------------|
| Product type | Indoor          |
| Category     | Downlights      |
| Family       | GAP             |
| Subfamily    | GAP RT-Smart    |
| Distance     |                 |

Pictograms



| 15                     |
|------------------------|
| 1500                   |
| 100                    |
| 15                     |
| 50000 h L80B10         |
| Black                  |
| Yes                    |
| Dimmable Casamby ready |
| Yes                    |
| LED                    |
| СОВ                    |
| 4000K                  |
| SDCM<3                 |
| 90                     |
|                        |



Scheme