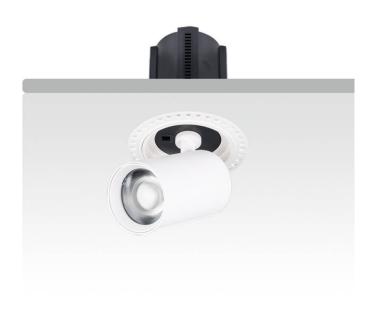

## GAP RT-Smart

Lavov downlight from the family GAP RT with a power of 15W and a reflector of 15 degrees beam angle. With a total lumen output of 1500lm and an efficacy of 100lm/W. CCT 4000K. . Made in Die Cast Aluminum and finished in Black color. Dimmable Casamby ready driver.