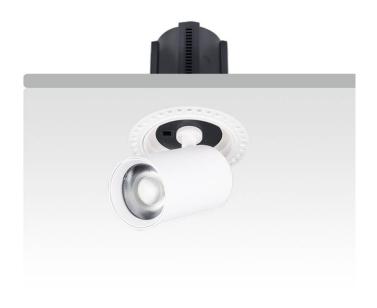

## **GAP RT**

Lavov downlight from the family GAP RT with a power of 15W and a reflector of 24 degrees beam angle. With a total lumen output of 1500lm and an efficacy of 100lm/W. CCT 4000K. . Made in Die Cast Aluminum and finished in White color. ON/OFF driver.

| Item code    | 86.D048.2421.01 |
|--------------|-----------------|
| Product type | Indoor          |
| Category     | Downlights      |
| Family       | GAP             |
| Subfamily    | GAP RT          |
| Distograms   |                 |