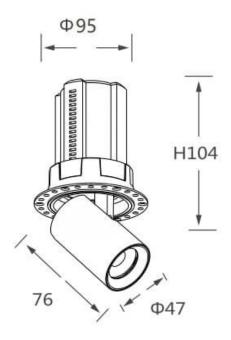

## **GAP RT**

Lavov downlight from the family GAP RT with a power of 15W and a reflector of 24 degrees beam angle. With a total lumen output of 1500lm and an efficacy of 100lm/W. CCT 4000K. . Made in Die Cast Aluminum and finished in White color. ON/OFF driver.

| Item code    | 86.D048.2421.01 |
|--------------|-----------------|
| Product type | Indoor          |
| Category     | Downlights      |
| Family       | GAP             |
| Subfamily    | GAP RT          |
| Distograms   |                 |