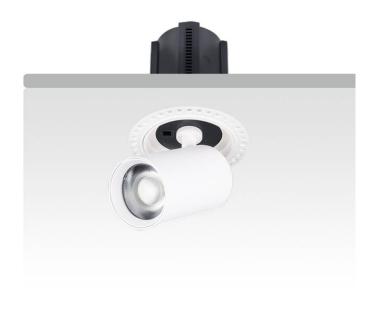

## **GAP RT**

Lavov downlight from the family GAP RT with a power of 15W and a reflector of 24 degrees beam angle. With a total lumen output of 1500lm and an efficacy of 100lm/W. CCT 4000K. . Made in Die Cast Aluminum and finished in Black color. ON/OFF driver.