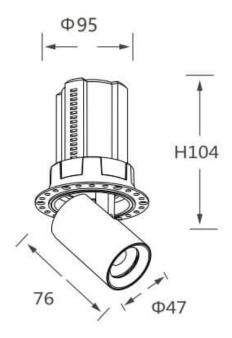

## **GAP RT**

Lavov downlight from the family GAP RT with a power of 15W and a reflector of 24 degrees beam angle. With a total lumen output of 1500lm and an efficacy of 100lm/W. CCT 4000K. . Made in Die Cast Aluminum and finished in Black color. ON/OFF driver.