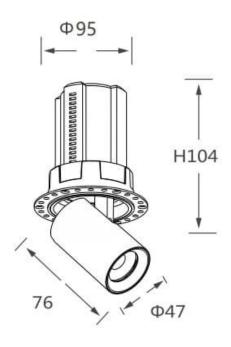

## **GAP RT**

Lavov downlight from the family GAP RT with a power of 15W and a reflector of 24 degrees beam angle. With a total lumen output of 1500lm and an efficacy of 100lm/W. CCT 4000K. . Made in Die Cast Aluminum and finished in White color. DALI driver.

| Item code    | 86.D048.2423.01 |  |
|--------------|-----------------|--|
| Product type | Indoor          |  |
| Category     | Downlights      |  |
| Family       | GAP             |  |
| Subfamily    | GAP RT          |  |
| Pictograms   |                 |  |



| Product                    |                |
|----------------------------|----------------|
| Real power (W)             | 15             |
| Real luminous flux (Lm)    | 1500           |
| Luminous efficiency (Lm/W) | 100            |
| Beam angle (º)             | 24             |
| Life time (h)              | 50000 h L80B10 |
| Colour                     | White          |
| Control gear included      | Yes            |
| Control gear               | DALI           |
| Flicker Free               | Yes            |
| Light source               | LED            |
| Type of LED                | СОВ            |
| Colour temperature (K)     | 4000K          |
| Colour consistency (SDCM)  | SDCM<3         |
| CRI                        | 90             |

**Scheme**