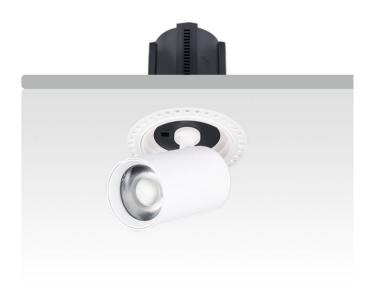

## **GAP RT**

Lavov downlight from the family GAP RT with a power of 15W and a reflector of 24 degrees beam angle. With a total lumen output of 1500lm and an efficacy of 100lm/W. CCT 4000K. . Made in Die Cast Aluminum and finished in White color. DALI driver.