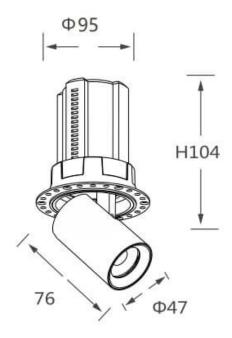

## **GAP RT**

Lavov downlight from the family GAP RT with a power of 15W and a reflector of 24 degrees beam angle. With a total lumen output of 1500lm and an efficacy of 100lm/W. CCT 4000K. . Made in Die Cast Aluminum and finished in Black color. DALI driver.