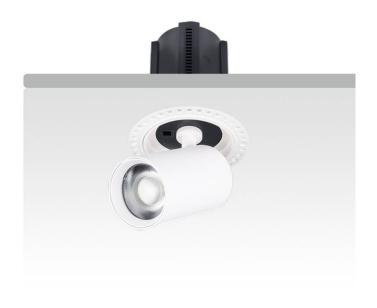

## **GAP RT**

Lavov downlight from the family GAP RT with a power of 15W and a reflector of 24 degrees beam angle. With a total lumen output of 1500lm and an efficacy of 100lm/W. CCT 4000K. . Made in Die Cast Aluminum and finished in Black color. DALI driver.