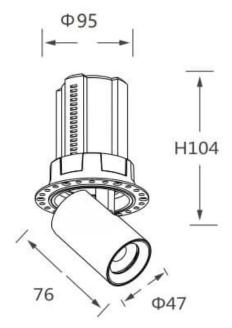

## GAP RT-Smart

Lavov downlight from the family GAP RT with a power of 15W and a reflector of 24 degrees beam angle. With a total lumen output of 1500lm and an efficacy of 100lm/W. CCT 4000K. . Made in Die Cast Aluminum and finished in White color. Dimmable Casamby ready driver.

| Item code    | 86.D048.2429.01 |
|--------------|-----------------|
| Product type | Indoor          |
| Category     | Downlights      |
| Family       | GAP             |
| Subfamily    | GAP RT-Smart    |
| Distance     |                 |