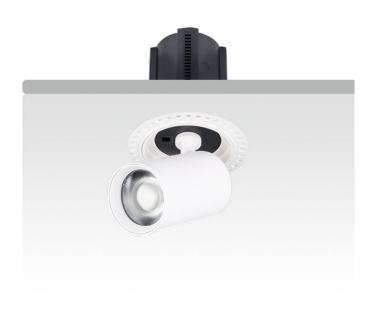

## GAP RT-Smart

Lavov downlight from the family GAP RT with a power of 15W and a reflector of 24 degrees beam angle. With a total lumen output of 1500lm and an efficacy of 100lm/W. CCT 4000K. . Made in Die Cast Aluminum and finished in White color. Dimmable Casamby ready driver.