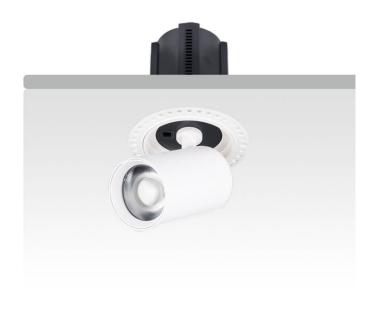

## **GAP RT-Smart**

Lavov downlight from the family GAP RT with a power of 15W and a reflector of 24 degrees beam angle. With a total lumen output of 1500lm and an efficacy of 100lm/W. CCT 4000K. . Made in Die Cast Aluminum and finished in Black color. Dimmable Casamby ready driver.