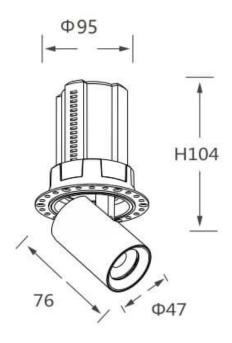

## **GAP RT-Smart**

Lavov downlight from the family GAP RT with a power of 15W and a reflector of 24 degrees beam angle. With a total lumen output of 1500lm and an efficacy of 100lm/W. CCT 4000K. . Made in Die Cast Aluminum and finished in Black color. Dimmable Casamby ready driver.