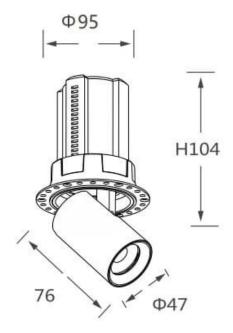

## GAP RT

Lavov downlight from the family GAP RT with a power of 15W and a reflector of 36 degrees beam angle. With a total lumen output of 1500lm and an efficacy of 100lm/W. CCT 4000K. . Made in Die Cast Aluminum and finished in White color. ON/OFF driver.