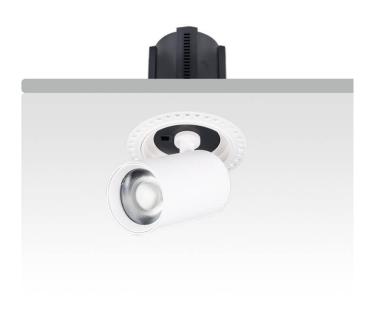

## GAP RT

Lavov downlight from the family GAP RT with a power of 15W and a reflector of 36 degrees beam angle. With a total lumen output of 1500lm and an efficacy of 100lm/W. CCT 4000K. . Made in Die Cast Aluminum and finished in White color. ON/OFF driver.