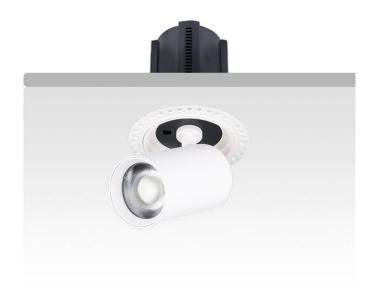

## **GAP RT**

Lavov downlight from the family GAP RT with a power of 15W and a reflector of 36 degrees beam angle. With a total lumen output of 1500lm and an efficacy of 100lm/W. CCT 4000K. . Made in Die Cast Aluminum and finished in White color. DALI driver.