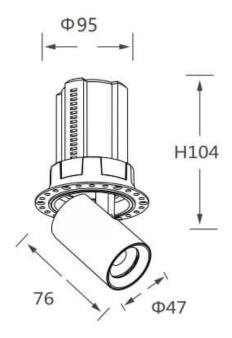

## **GAP RT**

Lavov downlight from the family GAP RT with a power of 15W and a reflector of 36 degrees beam angle. With a total lumen output of 1500lm and an efficacy of 100lm/W. CCT 4000K. . Made in Die Cast Aluminum and finished in White color. DALI driver.