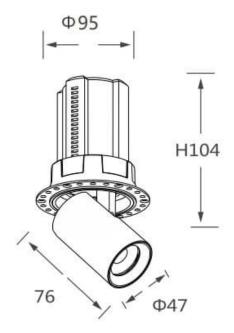

## GAP RT

Lavov downlight from the family GAP RT with a power of 15W and a reflector of 36 degrees beam angle. With a total lumen output of 1500lm and an efficacy of 100lm/W. CCT 4000K. . Made in Die Cast Aluminum and finished in Black color. DALI driver.

| Item code      | 86.D048.2433.02 |
|----------------|-----------------|
| Product type   | Indoor          |
| Category       | Downlights      |
| Family         | GAP             |
| Subfamily      | GAP RT          |
| <b>D</b> ' - 1 |                 |