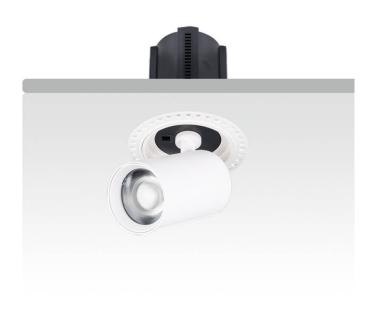

## GAP RT

Lavov downlight from the family GAP RT with a power of 15W and a reflector of 36 degrees beam angle. With a total lumen output of 1500lm and an efficacy of 100lm/W. CCT 4000K. . Made in Die Cast Aluminum and finished in Black color. DALI driver.

| Item code      | 86.D048.2433.02 |
|----------------|-----------------|
| Product type   | Indoor          |
| Category       | Downlights      |
| Family         | GAP             |
| Subfamily      | GAP RT          |
| <b>D</b> ' - 1 |                 |