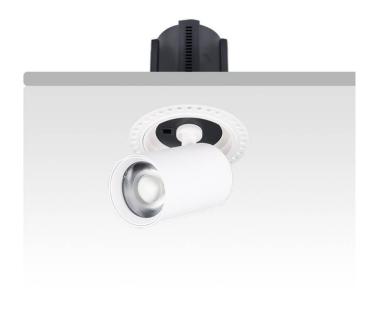

## **GAP RT-Smart**

Lavov downlight from the family GAP RT with a power of 15W and a reflector of 36 degrees beam angle. With a total lumen output of 1500lm and an efficacy of 100lm/W. CCT 4000K. . Made in Die Cast Aluminum and finished in White color. Dimmable Casamby ready driver.