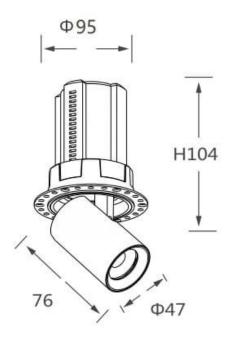

## **Scheme**

| Product                    |                        |
|----------------------------|------------------------|
| Real power (W)             | 15                     |
| Real luminous flux (Lm)    | 1500                   |
| Luminous efficiency (Lm/W) | 100                    |
| Beam angle (º)             | 36                     |
| Life time (h)              | 50000 h L80B10         |
| Colour                     | White                  |
| Control gear included      | Yes                    |
| Control gear               | Dimmable Casamby ready |
| Flicker Free               | Yes                    |
| Light source               | LED                    |
| Type of LED                | СОВ                    |
| Colour temperature (K)     | 4000K                  |
| Colour consistency (SDCM)  | SDCM<3                 |
| CRI                        | 90                     |