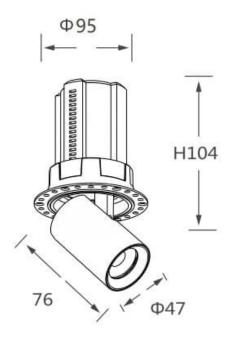

## **Scheme**

| Product                    |                        |
|----------------------------|------------------------|
| Real power (W)             | 15                     |
| Real luminous flux (Lm)    | 1500                   |
| Luminous efficiency (Lm/W) | 100                    |
| Beam angle (º)             | 36                     |
| Life time (h)              | 50000 h L80B10         |
| Colour                     | Black                  |
| Control gear included      | Yes                    |
| Control gear               | Dimmable Casamby ready |
| Flicker Free               | Yes                    |
| Light source               | LED                    |
| Type of LED                | СОВ                    |
| Colour temperature (K)     | 4000K                  |
| Colour consistency (SDCM)  | SDCM<3                 |
| CRI                        | 90                     |