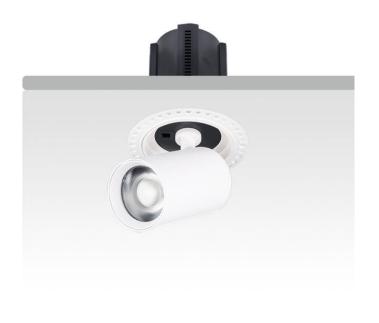

## **GAP RT-Smart**

Lavov downlight from the family GAP RT with a power of 15W and a reflector of 36 degrees beam angle. With a total lumen output of 1500lm and an efficacy of 100lm/W. CCT 4000K. . Made in Die Cast Aluminum and finished in Black color. Dimmable Casamby ready driver.

| Item code    | 86.D048.2439.02 |
|--------------|-----------------|
| Product type | Indoor          |
| Category     | Downlights      |
| Family       | GAP             |
| Subfamily    | GAP RT-Smart    |
| Distourans   |                 |