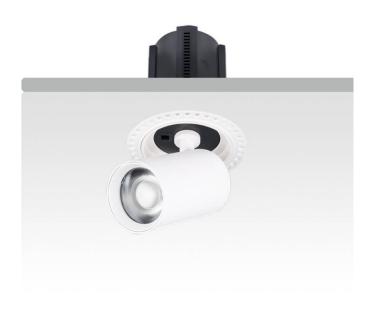

## GAP RT

Lavov downlight from the family GAP RT with a power of 25W and a reflector of 15 degrees beam angle. With a total lumen output of 2500lm and an efficacy of 100lm/W. CCT 3000K. . Made in Die Cast Aluminum and finished in White color. ON/OFF driver.