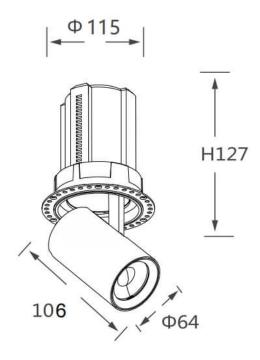

## GAP RT

Lavov downlight from the family GAP RT with a power of 25W and a reflector of 15 degrees beam angle. With a total lumen output of 2500lm and an efficacy of 100lm/W. CCT 3000K. . Made in Die Cast Aluminum and finished in White color. ON/OFF driver.