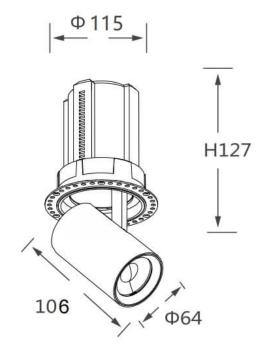

## **Pictograms**

## **Scheme**

| Product                    |                |
|----------------------------|----------------|
| Real power (W)             | 25             |
| Real luminous flux (Lm)    | 2500           |
| Luminous efficiency (Lm/W) | 100            |
| Beam angle (º)             | 15             |
| Life time (h)              | 50000 h L80B10 |
| Colour                     | Black          |
| Control gear included      | Yes            |
| Control gear               | ON/OFF         |
| Flicker Free               | Yes            |
| Light source               | LED            |
| Type of LED                | СОВ            |
| Colour temperature (K)     | 3000K          |
| Colour consistency (SDCM)  | SDCM<3         |
| CRI                        | 90             |