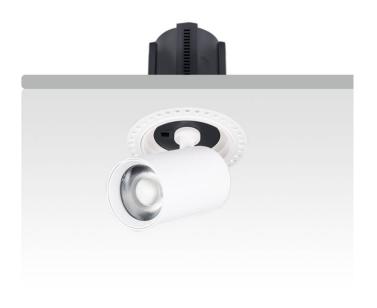

## **GAP RT**

Lavov downlight from the family GAP RT with a power of 25W and a reflector of 15 degrees beam angle. With a total lumen output of 2500lm and an efficacy of 100lm/W. CCT 3000K. . Made in Die Cast Aluminum and finished in Black color. ON/OFF driver.

| Item code    | 86.D048.3311.02 |
|--------------|-----------------|
| Product type | Indoor          |
| Category     | Downlights      |
| Family       | GAP             |
| Subfamily    | GAP RT          |
| Distance a   | -               |