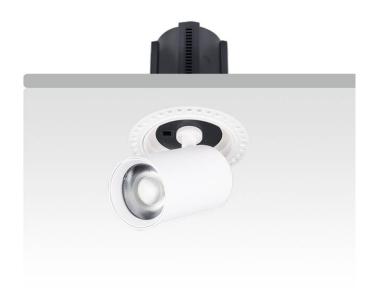

## **GAP RT**

Lavov downlight from the family GAP RT with a power of 25W and a reflector of 15 degrees beam angle. With a total lumen output of 2500lm and an efficacy of 100lm/W. CCT 3000K. . Made in Die Cast Aluminum and finished in White color. DALI driver.

| Item code    | 86.D048.3313.01 |
|--------------|-----------------|
| Product type | Indoor          |
| Category     | Downlights      |
| Family       | GAP             |
| Subfamily    | GAP RT          |
| Distograms   |                 |