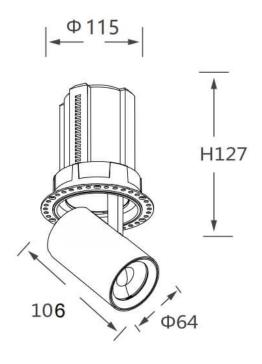

## **Scheme**

| Product                    |                |
|----------------------------|----------------|
| Real power (W)             | 25             |
| Real luminous flux (Lm)    | 2500           |
| Luminous efficiency (Lm/W) | 100            |
| Beam angle (º)             | 15             |
| Life time (h)              | 50000 h L80B10 |
| Colour                     | White          |
| Control gear included      | Yes            |
| Control gear               | DALI           |
| Flicker Free               | Yes            |
| Light source               | LED            |
| Type of LED                | СОВ            |
| Colour temperature (K)     | 3000K          |
| Colour consistency (SDCM)  | SDCM<3         |
| CRI                        | 90             |