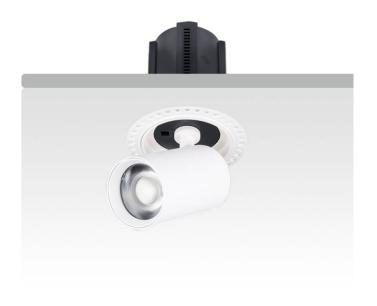

## **GAP RT**

Lavov downlight from the family GAP RT with a power of 25W and a reflector of 15 degrees beam angle. With a total lumen output of 2500lm and an efficacy of 100lm/W. CCT 3000K. . Made in Die Cast Aluminum and finished in Black color. DALI driver.

| Item code    | 86.D048.3313.02 |
|--------------|-----------------|
| Product type | Indoor          |
| Category     | Downlights      |
| Family       | GAP             |
| Subfamily    | GAP RT          |
| Distograms   |                 |