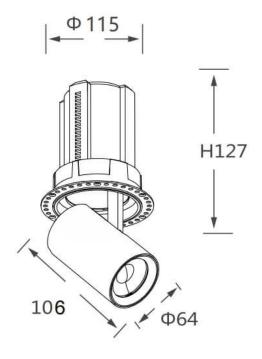

## **Scheme**

| Product                    |                |
|----------------------------|----------------|
| Real power (W)             | 25             |
| Real luminous flux (Lm)    | 2500           |
| Luminous efficiency (Lm/W) | 100            |
| Beam angle (º)             | 15             |
| Life time (h)              | 50000 h L80B10 |
| Colour                     | Black          |
| Control gear included      | Yes            |
| Control gear               | DALI           |
| Flicker Free               | Yes            |
| Light source               | LED            |
| Type of LED                | СОВ            |
| Colour temperature (K)     | 3000K          |
| Colour consistency (SDCM)  | SDCM<3         |
| CRI                        | 90             |