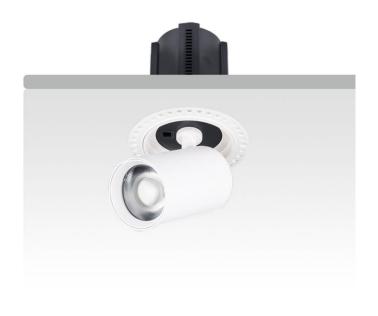

## **GAP RT-Smart**

Lavov downlight from the family GAP RT with a power of 25W and a reflector of 15 degrees beam angle. With a total lumen output of 2500lm and an efficacy of 100lm/W. CCT 3000K. . Made in Die Cast Aluminum and finished in White color. Dimmable Casamby ready driver.

| Item code    | 86.D048.3319.01 |
|--------------|-----------------|
| Product type | Indoor          |
| Category     | Downlights      |
| Family       | GAP             |
| Subfamily    | GAP RT-Smart    |
|              |                 |