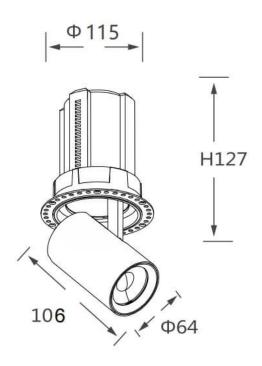

## **Scheme**

| Product                    |                        |
|----------------------------|------------------------|
| Real power (W)             | 25                     |
| Real luminous flux (Lm)    | 2500                   |
| Luminous efficiency (Lm/W) | 100                    |
| Beam angle (º)             | 15                     |
| Life time (h)              | 50000 h L80B10         |
| Colour                     | White                  |
| Control gear included      | Yes                    |
| Control gear               | Dimmable Casamby ready |
| Flicker Free               | Yes                    |
| Light source               | LED                    |
| Type of LED                | СОВ                    |
| Colour temperature (K)     | 3000K                  |
| Colour consistency (SDCM)  | SDCM<3                 |
| CRI                        | 90                     |