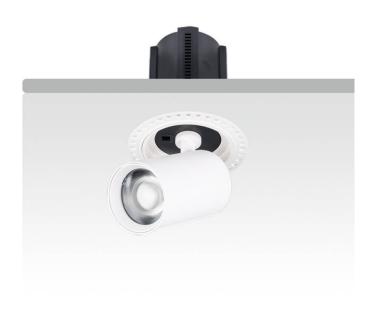

## GAP RT-Smart

Lavov downlight from the family GAP RT with a power of 25W and a reflector of 15 degrees beam angle. With a total lumen output of 2500lm and an efficacy of 100lm/W. CCT 3000K. . Made in Die Cast Aluminum and finished in Black color. Dimmable Casamby ready driver.

Pictograms

| Φ115      |      |
|-----------|------|
|           | H127 |
|           |      |
| 106 Ø #64 |      |

| 25                     |  |
|------------------------|--|
| 2500                   |  |
| 100                    |  |
| 15                     |  |
| 50000 h L80B10         |  |
| Black                  |  |
| Yes                    |  |
| Dimmable Casamby ready |  |
| Yes                    |  |
| LED                    |  |
| СОВ                    |  |
| 3000K                  |  |
| SDCM<3                 |  |
| 90                     |  |
|                        |  |