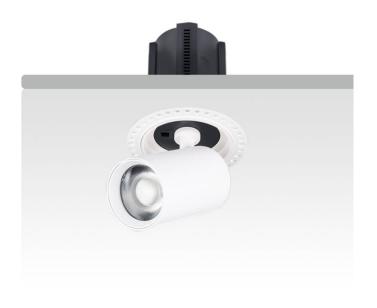

## **GAP RT**

Lavov downlight from the family GAP RT with a power of 25W and a reflector of 24 degrees beam angle. With a total lumen output of 2500lm and an efficacy of 100lm/W. CCT 3000K. . Made in Die Cast Aluminum and finished in White color. ON/OFF driver.

| Item code    | 86.D048.3321.01 |
|--------------|-----------------|
| Product type | Indoor          |
| Category     | Downlights      |
| Family       | GAP             |
| Subfamily    | GAP RT          |
| Distouroms   | -               |