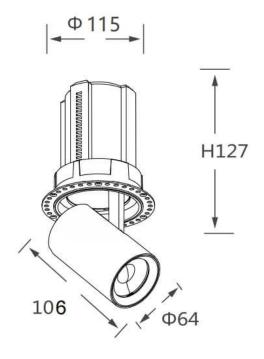

## **Scheme**

| Product                    |                |
|----------------------------|----------------|
| Real power (W)             | 25             |
| Real luminous flux (Lm)    | 2500           |
| Luminous efficiency (Lm/W) | 100            |
| Beam angle (º)             | 24             |
| Life time (h)              | 50000 h L80B10 |
| Colour                     | White          |
| Control gear included      | Yes            |
| Control gear               | ON/OFF         |
| Flicker Free               | Yes            |
| Light source               | LED            |
| Type of LED                | СОВ            |
| Colour temperature (K)     | 3000K          |
| Colour consistency (SDCM)  | SDCM<3         |
| CRI                        | 90             |